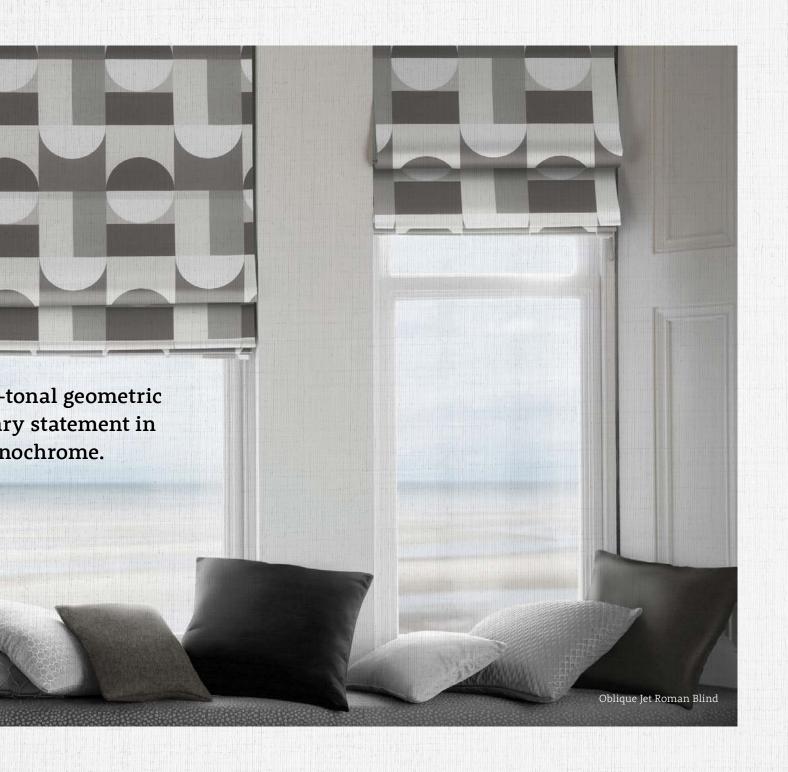

## SIMPLY DETAILS

Simply made-to-measure Curtains, Roman Blinds and Cushions are created to perfectly complement your windows. From fashion-forward designs to classic easy to love patterns, the collection is bursting with interiors inspiration. We'll make your Curtains and Roman Blinds with your choice of fabric, lining and header for a personalised finish. You can even complete the look with matching or co-ordinating tie backs and cushions covers.