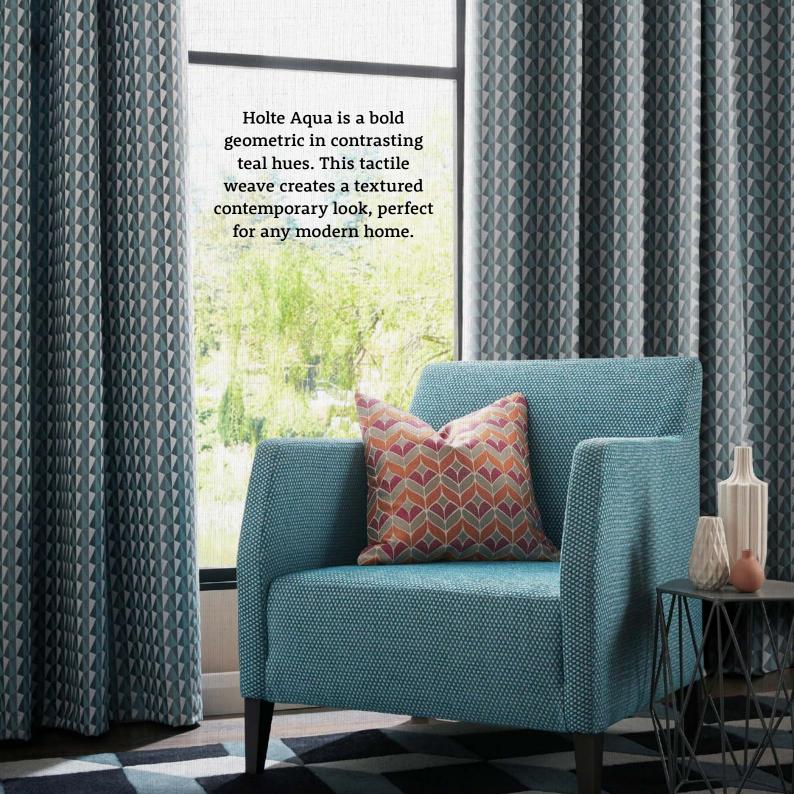

Curtains and Roman Blinds







Simply Curtains and Roman Blinds is a carefully curated collection of beautiful plains, textures and prints designed to inspire.

With 364 fabrics to choose from, our made-to-measure Curtains, Roman Blinds and Cushion Covers will add the perfect finishing touch to your home.



Simply Roman Blinds are available in a choice of headings. The EVO Cassette system gives a sleek contemporary finish and can be covered in matching or contrasting fabric. Alternatively it can be left uncovered in a choice of 3 metal finishes, white, silver or anthracite.























# SIMPLY KIDS RANGE







A capsule collection of beautiful hand painted designs created by the talented Voyage designers in their vibrant studio in the heart of Scotland. These inspiring, signature hand-painted watercolours are available on a choice of two base cloths, 3 pass blackout soft touch roller blind fabric or a textured soft fabric for curtains and roman blinds.





Out of this World Sky

Unicorn Dance Blossom



Dotty Primary



Up and Away Cloud



A collection of modern vintage prints to brighten up your home. Featuring familiar Cath Kidston favourites like the signature spot, playful character designs and colourful stripes as well as a host of iconic florals. The Cath Kidston collection is available on a range of base cloths, light filtering and blackout roller blind