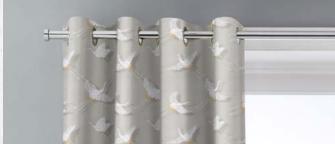

### CURTAINS

All Simply fabrics are available in a choice of headings:

### Eyelets

Refer to spec for further details