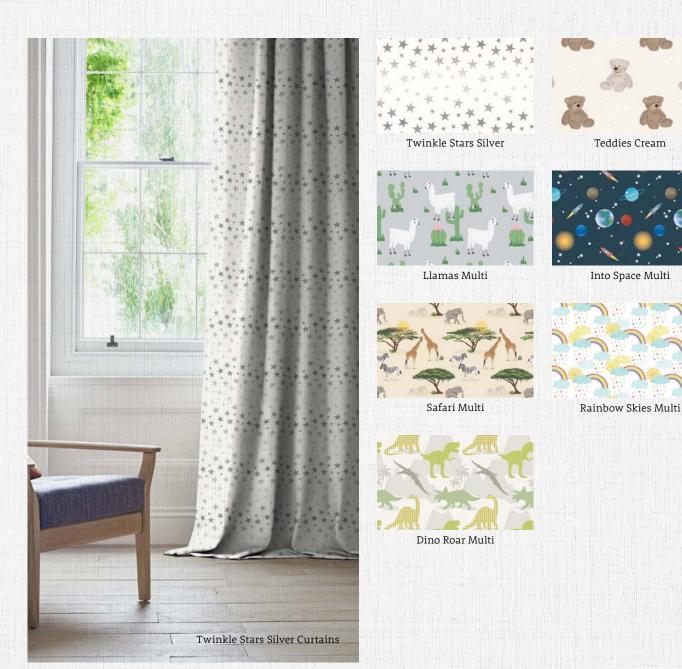

# SIMPLY KIDS RANGE

A capsule collection of beautiful hand painted designs created by the talented Voyage designers in their vibrant studio in the heart of Scotland. These inspiring, signature hand-painted watercolours are available on a choice of two base cloths, 3 pass blackout soft touch roller blind fabric or a textured soft fabric for curtains and roman blinds.

Out of this World Sky

Unicorn Dance Blossom

Dotty Primary

Up and Away Cloud

A collection of modern vintage prints to brighten up your home. Featuring familiar Cath Kidston favourites like the signature spot, playful character designs and colourful stripes as well as a host of iconic florals. The Cath Kidston collection is available on a range of base cloths, light filtering and blackout roller blind fabric or 100% cotton for curtains, roman blinds and cushions.