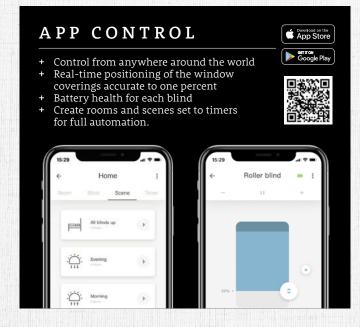

Remote Control
Operate blinds with the press of a button on a one, five or fifteen channel remote.

App Control
Manage and
automate your
blinds through the
MOTION™ app, at
home or anywhere
in the world.