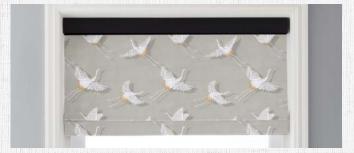

Simply Roman Blinds are available in a choice of headings. The EVO Cassette system gives a sleek contemporary finish and can be covered in matching or contrasting fabric. Alternatively it can be left uncovered in a choice of 3 metal finishes, white, silver or anthracite.

### ROMAN BLINDS

Simply Roman Blinds come in a choice of two headers.

### **EVO Cassette Roman Uncovered**

The EVO Cassette system gives a sleek and contemporary finish. The cassette can be covered in matching or contrasting fawbric or can be left uncovered in a choice of 3 metal finishes, White, Silver, Anthracite.