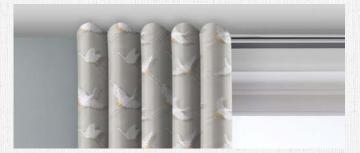

### CURTAINS

All Simply fabrics are available in a choice of headings:

### Wave

Available in 80 mm (3.1") heading

### Eyelets

Refer to spec for further details