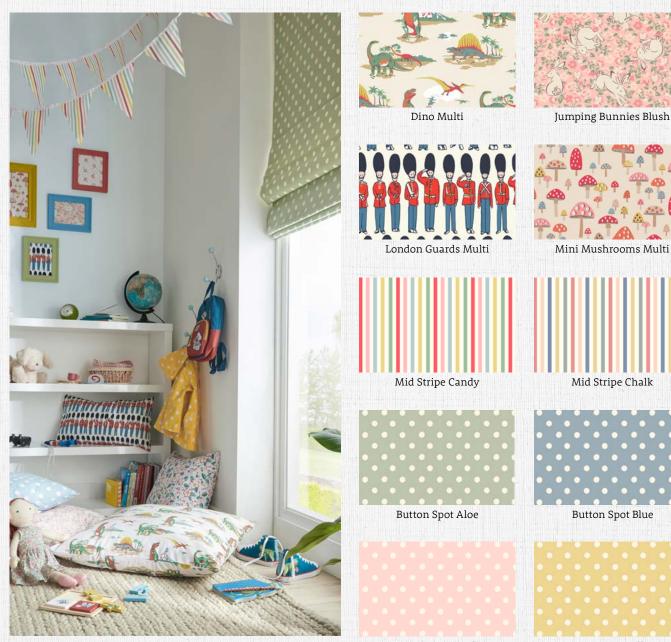

# SIMPLY KIDS RANGE

A capsule collection of beautiful hand painted designs created by the talented Voyage designers in their vibrant studio in the heart of Scotland. These inspiring, signature hand-painted watercolours are available on a choice of two base cloths, 3 pass blackout soft touch roller blind fabric or a textured soft fabric for curtains and roman blinds.

Out of this World Sky

Unicorn Dance Blossom

Dotty Primary

Up and Away Cloud

A collection of modern vintage prints to brighten up your home. Featuring familiar Cath Kidston favourites like the signature spot, playful character designs and colourful stripes as well as a host of iconic florals. The Cath Kidston collection is available on a range of base cloths, light filtering and blackout roller blind fabric or 100% cotton for curtains, roman blinds and cushions.

### CATH KIDSTON KIDS

Button Spot Aloe Roman Blind

Button Spot Pink

Button Spot Yellow

A collection of two wide width textured plain fabrics, meaning there is no need for joins in your Roman Blinds. A range of 24 colours from subtle easy to live with neutrals to carefully selected on-trend tones.