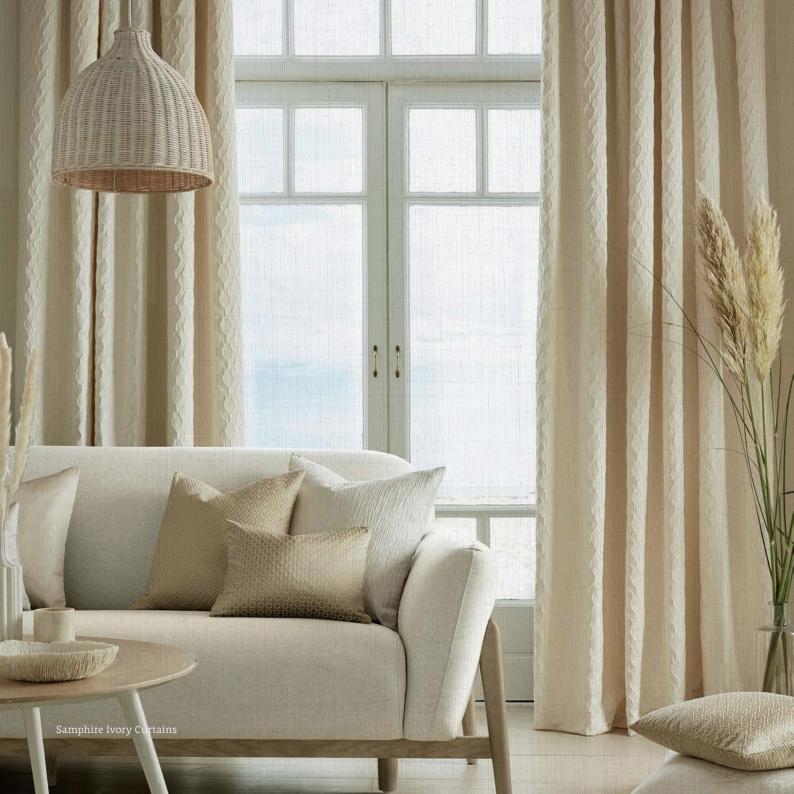

## SIMPLY DETAILS

Simply made-to-measure Curtains, Roman Blinds and Cushions are created to perfectly complement your windows. From fashion-forward designs to classic easy to love patterns, the collection is bursting with interiors inspiration. We'll make your Curtains and Roman Blinds with your choice of fabric, lining and header for a personalised finish. You can even complete the look with matching or co-ordinating tie backs and cushions covers.

### LININGS

Simply Curtains and Roman Blinds are fully lined to enhance their appearance and functionality. You can find our selection of linings at the back of the book.