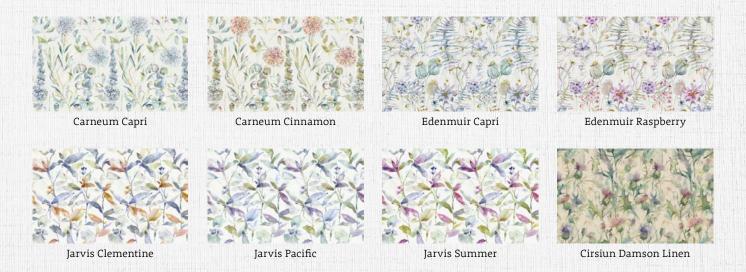

# SIMPLY KIDS RANGE

A capsule collection of beautiful hand painted designs created by the talented Voyage designers in their vibrant studio in the heart of Scotland. These inspiring, signature hand-painted watercolours are available on a choice of two base cloths, 3 pass blackout soft touch roller blind fabric or a textured soft fabric for curtains and roman blinds.