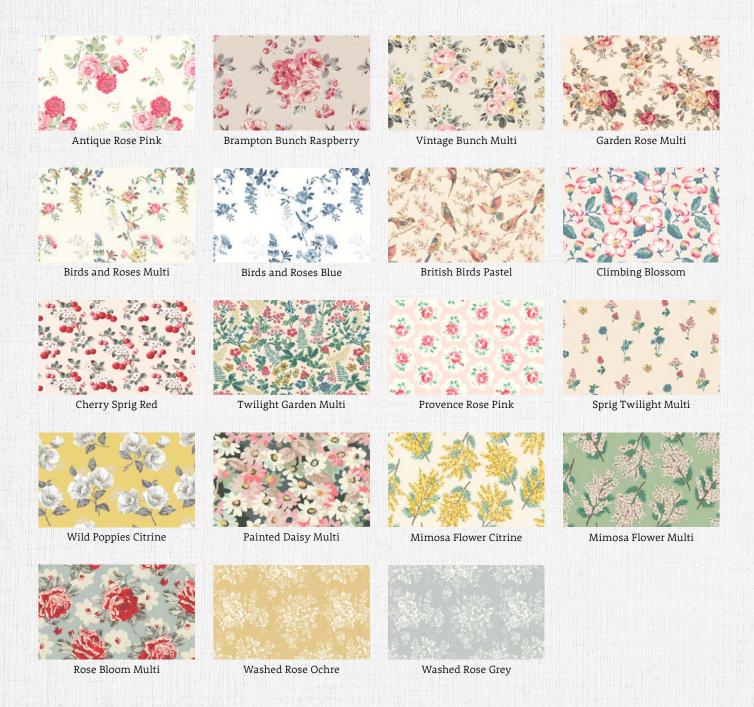

Out of this World Sky

Unicorn Dance Blossom

Dotty Primary

Up and Away Cloud

A collection of modern vintage prints to brighten up your home. Featuring familiar Cath Kidston favourites like the signature spot, playful character designs and colourful stripes as well as a host of iconic florals. The Cath Kidston collection is available on a range of base cloths, light filtering and blackout roller blind fabric or 100% cotton for curtains, roman blinds and cushions.