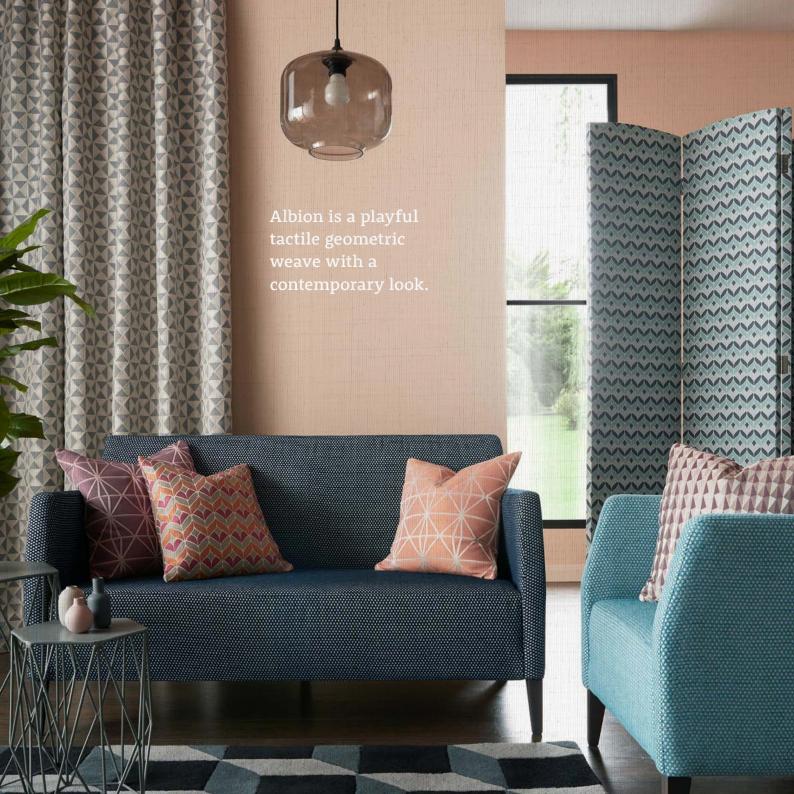

## SIMPLY DETAILS

Simply made-to-measure Curtains, Roman Blinds and Cushions are created to perfectly complement your windows. From fashion-forward designs to classic easy to love patterns, the collection is bursting with interiors inspiration. We'll make your Curtains and Roman Blinds with your choice of fabric, lining and header for a personalised finish. You can even complete the look with matching or co-ordinating tie backs and cushions covers.