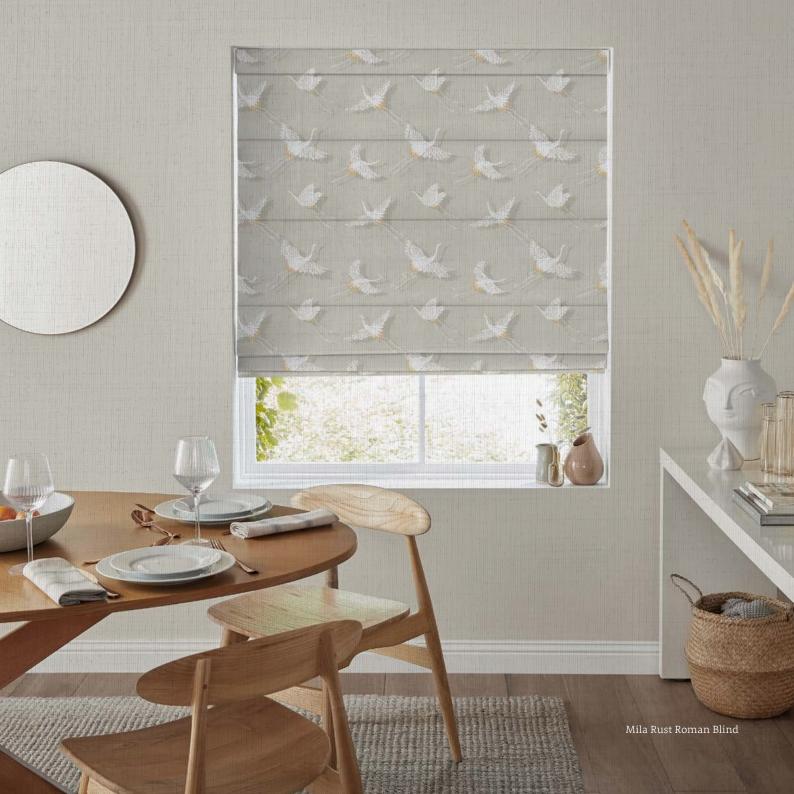

### ROMAN BLINDS

Simply Roman Blinds come in a choice of two headers.

### Classic Roman

The Classic header offers a no fuss option.