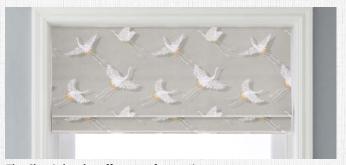

Simply Roman Blinds are available in a choice of headings. The EVO Cassette system gives a sleek contemporary finish and can be covered in matching or contrasting fabric. Alternatively it can be left uncovered in a choice of 3 metal finishes, white, silver or anthracite.

### ROMAN BLINDS

Simply Roman Blinds come in a choice of two headers.

### **EVO Cassette Roman Uncovered**

The EVO Cassette system gives a sleek and contemporary finish. The cassette can be covered in matching or contrasting fawbric or can be left uncovered in a choice of 3 metal finishes, White, Silver, Anthracite.