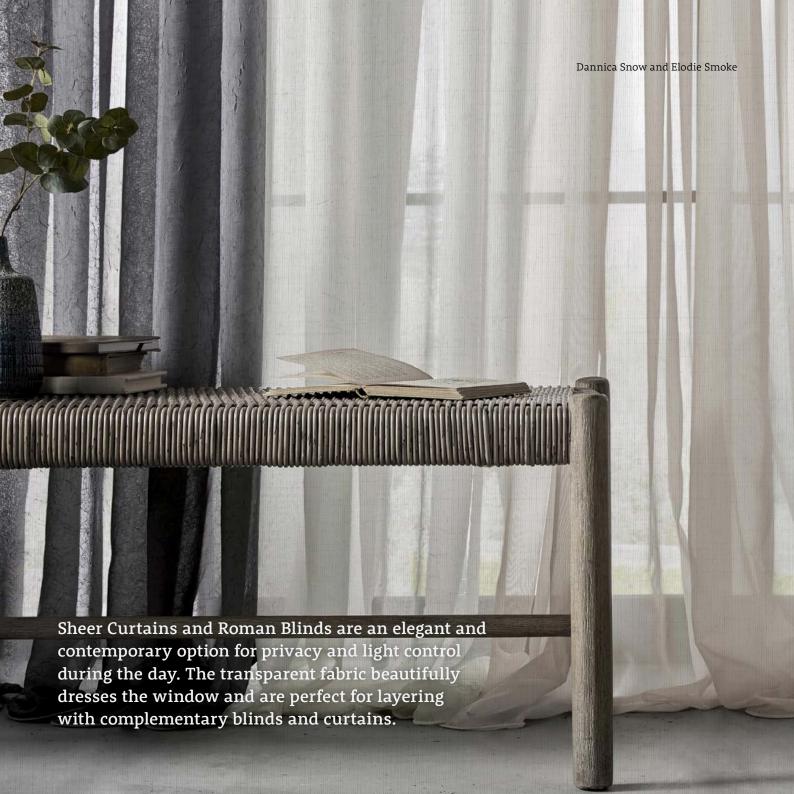

## SIMPLY DETAILS

Simply made-to-measure Curtains, Roman Blinds and Cushions are created to perfectly complement your windows. From fashion-forward designs to classic easy to love patterns, the collection is bursting with interiors inspiration. We'll make your Curtains and Roman Blinds with your choice of fabric, lining and header for a personalised finish. You can even complete the look with matching or co-ordinating tie backs and cushions covers.

### LININGS

Simply Curtains and Roman Blinds are fully lined to enhance their appearance and functionality. You can find our selection of linings at the back of the book.