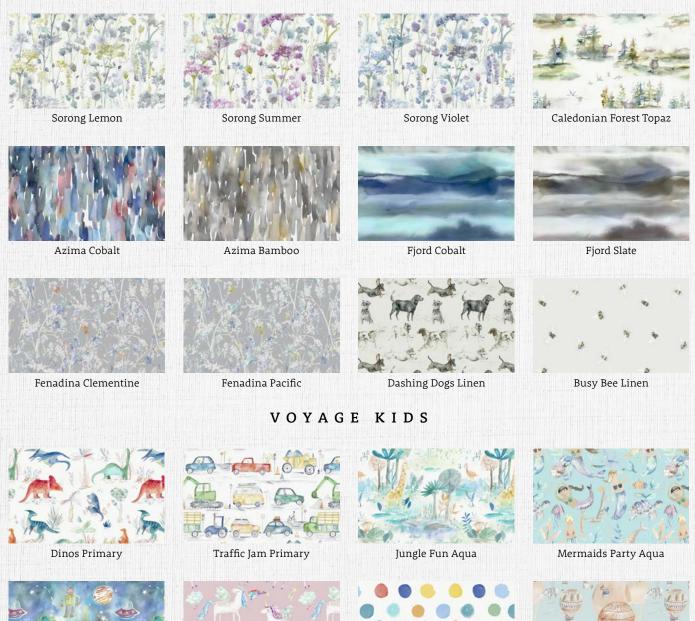

# SIMPLY KIDS RANGE

A capsule collection of beautiful hand painted designs created by the talented Voyage designers in their vibrant studio in the heart of Scotland. These inspiring, signature hand-painted watercolours are available on a choice of two base cloths, 3 pass blackout soft touch roller blind fabric or a textured soft fabric for curtains and roman blinds.