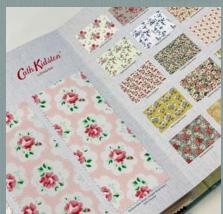

Out of this World Sky

Unicorn Dance Blossom

Dotty Primary

Up and Away Cloud

A collection of modern vintage prints to brighten up your home. Featuring familiar Cath Kidston favourites like the signature spot, playful character designs and colourful stripes as well as a host of iconic florals. The Cath Kidston collection is available on a range of base cloths, light filtering and blackout roller blind fabric or 100% cotton for curtains, roman blinds and cushions.