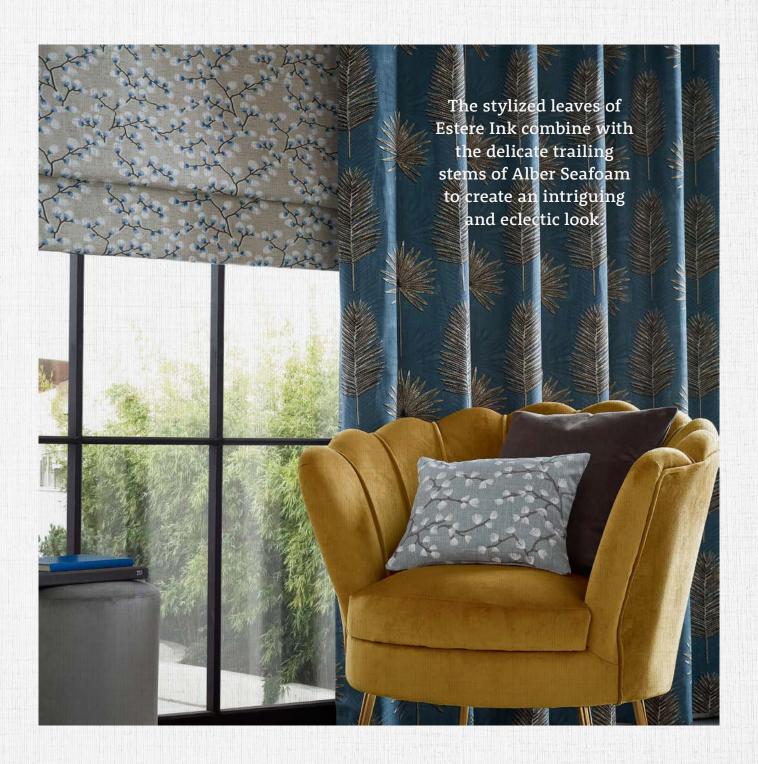

## SIMPLY DETAILS

Simply made-to-measure Curtains, Roman Blinds and Cushions are created to perfectly complement your windows. From fashion-forward designs to classic easy to love patterns, the collection is bursting with interiors inspiration. We'll make your Curtains and Roman Blinds with your choice of fabric, lining and header for a personalised finish. You can even complete the look with matching or co-ordinating tie backs and cushions covers.