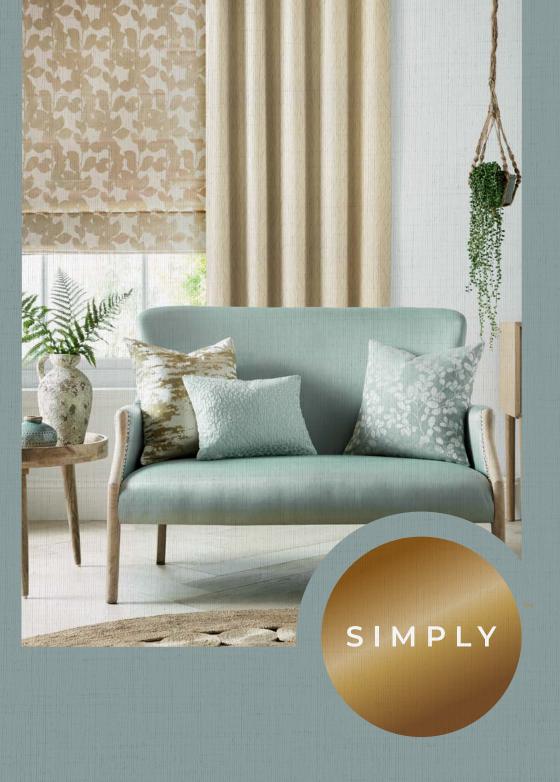

Curtains and Roman Blinds

Simply Curtains and Roman Blinds is a carefully curated collection of beautiful plains, textures and prints designed to inspire.

With 364 fabrics to choose from, our made-to-measure Curtains, Roman Blinds and Cushion Covers will add the perfect finishing touch to your home.

## SIMPLY DETAILS

Simply made-to-measure Curtains, Roman Blinds and Cushions are created to perfectly complement your windows. From fashion-forward designs to classic easy to love patterns, the collection is bursting with interiors inspiration. We'll make your Curtains and Roman Blinds with your choice of fabric, lining and header for a personalised finish. You can even complete the look with matching or co-ordinating tie backs and cushions covers.