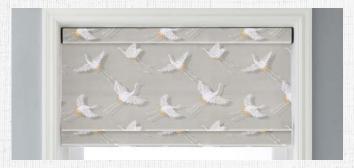

### ROMAN BLINDS

Simply Roman Blinds come in a choice of two headers.

### Classic Roman

The Classic header offers a no fuss option.