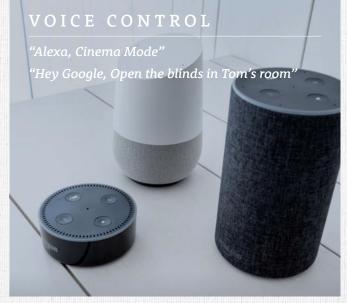

Have you ever considered the benefits of motorised window coverings? It is the little comforts that make everyday life easier and MOTION™ does just that. MOTION™ motorised blind system can be operated from anywhere, in any way: from home with pull, remote and voice control and from anywhere else in the world using the MOTION™ app. Anyone can do it, motorisation has never been simpler.

### CONTROL OPTIONS

This wide range of control and connectivity options for window coverings offers the possibility to make the home a more convenient, energy efficient and a safer place.

Pull Control
Manually override
remote control
options with a
simple pull.

Remote Control
Operate blinds with the press of a button on a one, five or fifteen channel remote.

App Control
Manage and
automate your
blinds through the
MOTION™ app, at
home or anywhere
in the world.

Connectivity
Seamlessly connect
MOTION™ blinds
with smart speakers
and home building
applications.