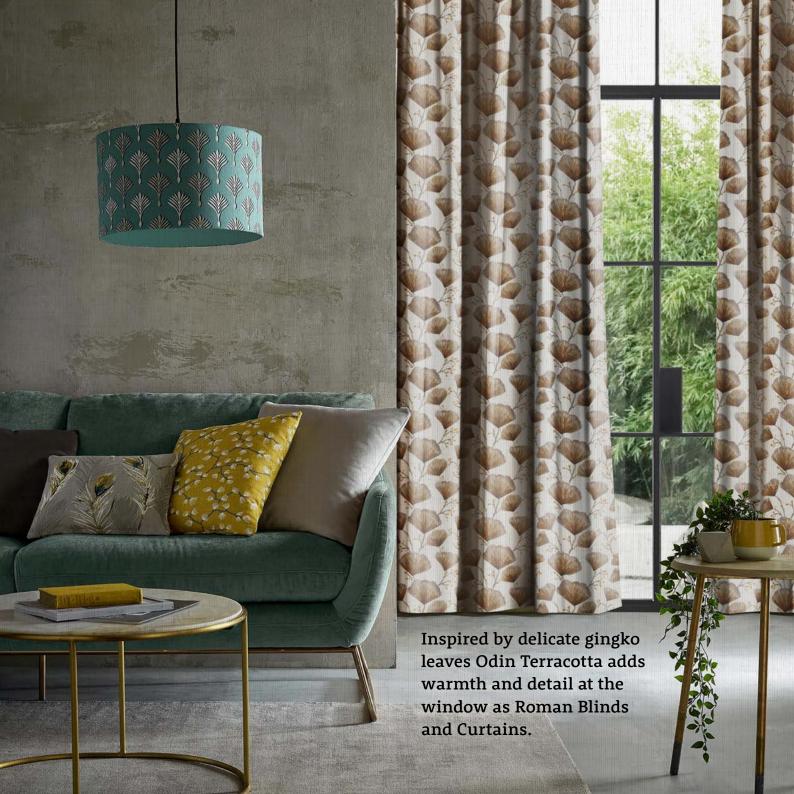

## SIMPLY DETAILS

Simply made-to-measure Curtains, Roman Blinds and Cushions are created to perfectly complement your windows. From fashion-forward designs to classic easy to love patterns, the collection is bursting with interiors inspiration. We'll make your Curtains and Roman Blinds with your choice of fabric, lining and header for a personalised finish. You can even complete the look with matching or co-ordinating tie backs and cushions covers.